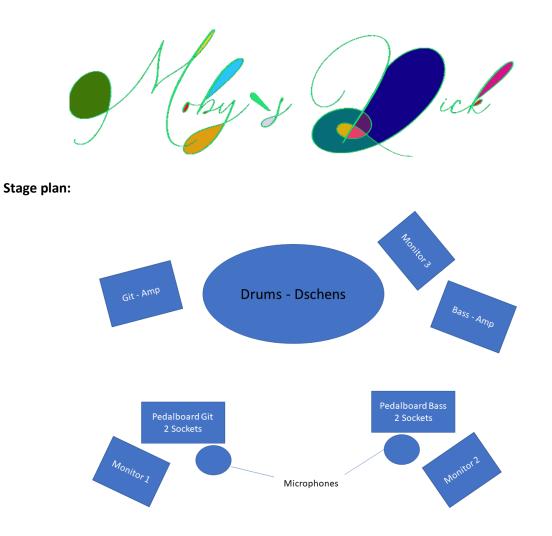

## **Technical Rider**

Band:

Hubert Hauser (Hubi) – Guitar

Martin Ziegler (Don M) – Bass

Jens Baumgärtner (Dschens) – Drums

Following signals are coming from stage:

|    | Instrument | Signal        | Musician | Equipment                                                                                                                                |
|----|------------|---------------|----------|------------------------------------------------------------------------------------------------------------------------------------------|
| 1  | Guitar     | Microphone 1  | Hubi     | We bring all amps and instruments.<br>We can bring all Mics; if stands and<br>cables are available in the location it<br>would be great. |
| 2  | Guitar     | Microphone 2  | Hubi     |                                                                                                                                          |
| 3  | Vox        | Microphone    | Hubi     |                                                                                                                                          |
| 4  | Bass       | DI (from amp) | Don M    |                                                                                                                                          |
| 5  | Bass       | Microphone    | Don M    |                                                                                                                                          |
| 6  | Vox        | Microphone    | Don M    |                                                                                                                                          |
| 7  | Kick       | Microphone    | Dschens  |                                                                                                                                          |
| 8  | Snare      | Microphone    | Dschens  |                                                                                                                                          |
| 9  | Overhead   | Microphone    | Dschens  |                                                                                                                                          |
| 10 | Overhead   | Microphone    | Dschens  |                                                                                                                                          |
| 11 | Tom 1      | Microphone    | Dschens  |                                                                                                                                          |
| 12 | Tom 2      | Microphone    | Dschens  |                                                                                                                                          |
| 13 | Tom 3      | Microphone    | Dschens  |                                                                                                                                          |
| 14 | Hi Hat     | Microphone    | Dschens  |                                                                                                                                          |
| 15 | Drumpad    | DI            | Dschens  |                                                                                                                                          |

## Frontline and monitoring:

- PA: high quality 2 way active system (adequate in power) is required
- Mixer with at least 16 channels and 3 auxiliaries
- DI Boxes and cables for above mentioned list
- Sockets according stage plan plus sockets for the bass and guitar amp
- 3 way monitoring / in ear